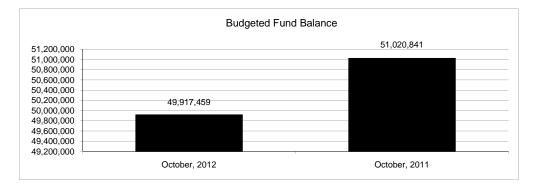

|                                                          |         | General Fund    |                 |                         |                |                 |                                              |                     |
|----------------------------------------------------------|---------|-----------------|-----------------|-------------------------|----------------|-----------------|----------------------------------------------|---------------------|
| The School District of Sarasota County, FL               |         |                 |                 |                         |                |                 |                                              |                     |
| Revenue & Expenditures - Budget And Actual               | Account |                 | Amounts         | Actual                  | Percentage of  | Prior YTD       | Difference                                   | %                   |
| October 31, 2012                                         | Number  | Original        | Current         | Amounts                 | Current Budget | Actual          | Increase/(Decrease)                          | Increase/(Decrease) |
| REVENUES                                                 | 21.00   | 2 (0 ( 245 00   | 2 606 245 00    | 02.046.20               | 2.44%          | 02 (02 (2       | 0.042.65                                     | 11.0.00             |
| Federal Direct                                           | 3100    | 2,696,345.00    | 2,696,345.00    | 92,846.28<br>178,222.84 | 3.44%          | 83,602.63       | 9,243.65                                     | 11.06%              |
| Federal Through State                                    | 3200    | 0.00            | 0.00            |                         | 22.120/        | 0.00            | 178,222.84                                   | 1.400/              |
| State Sources                                            | 3300    | 76,326,878.00   | 76,326,878.00   | 25,289,623.53           | 33.13%         | 24,920,837.21   | 368,786.32                                   | 1.48%               |
| Local Sources                                            | 3400    | 262,136,195.00  | 262,136,195.00  | 2,879,354.23            | 1.10%          | 2,318,828.22    | 560,526.01                                   | 24.17%              |
| Total Revenues                                           |         | 341,159,418.00  | 341,159,418.00  | 28,440,046.88           | 8.34%          | 27,323,268.06   | 1,116,778.82                                 | 4.09%               |
| EXPENDITURES                                             |         |                 |                 |                         |                |                 |                                              |                     |
| Current:                                                 |         |                 |                 |                         |                |                 |                                              |                     |
| Instruction                                              | 5000    | 245,348,243.00  | 245,348,243.00  | 57,640,196.04           | 23.49%         | 55,796,592.12   | 1,843,603.92                                 | 3.30%               |
| Pupil Personnel Services                                 | 6100    | 21,271,127.00   | 21,271,127.00   | 4,955,681.11            | 23.30%         | 5,130,039.22    | (174,358.11)                                 | -3.40%              |
| Instructional Media Services                             | 6200    | 5,153,261.00    | 5,153,261.00    | 1,323,570.93            | 25.68%         | 1,182,363.86    | 141,207.07                                   | 11.94%              |
| Instruction and Curriculum Development Services          | 6300    | 2,420,868.00    | 2,420,868.00    | 680,950.85              | 28.13%         | 649,068.88      | 31,881.97                                    | 4.91%               |
| Instructional Staff Training Services                    | 6400    | 1,414,041.00    | 1,414,041.00    | 254,362.24              | 17.99%         | 293,188.38      | (38,826.14)                                  | -13.24%             |
| Instruction Related Technolgy                            | 6500    | 2,454,490.00    | 2,454,490.00    | 715,114.44              | 29.13%         | 791,134.87      | (76,020.43)                                  | -9.61%              |
| Board                                                    | 7100    | 979,175.00      | 979,175.00      | 190,311.59              | 19.44%         | 247,116.30      | (56,804.71)                                  | -22.99%             |
| General Administration                                   | 7200    | 1,522,246.00    | 1,522,246.00    | 468,765.25              | 30.79%         | 415,087.12      | 53,678.13                                    | 12.93%              |
| School Administration                                    | 7300    | 16,537,734.00   | 16,537,734.00   | 4,900,629.14            | 29.63%         | 4,946,529.88    | (45,900.74)                                  | -0.93%              |
| Facilities Acquisition and Construction                  | 7410    | 0.00            | 0.00            | 14,105.28               |                | 1,240.00        | 12,865.28                                    | 1037.52%            |
| Fiscal Services                                          | 7500    | 1,943,736.00    | 1,943,736.00    | 601,970.76              | 30.97%         | 600,635.51      | 1,335.25                                     | 0.22%               |
| Food Services                                            | 7600    | 29,926.00       | 29,926.00       | 39,771.29               | 132.90%        | 969.29          | 38,802.00                                    | 100.00%             |
| Central Services                                         | 7700    | 5,529,486.00    | 5,529,486.00    | 1,708,349.98            | 30.90%         | 1,730,603.85    | (22,253.87)                                  | -1.29%              |
| Pupil Transportation Services                            | 7800    | 16,926,047.00   | 16,926,047.00   | 4,286,827.00            | 25.33%         | 4,091,457.30    | 195,369.70                                   | 4.78%               |
| Operation of Plant                                       | 7900    | 33,651,747.00   | 33,651,747.00   | 10,363,716.83           | 30.80%         | 10,105,946.98   | 257,769.85                                   | 2.55%               |
| Maintenance of Plant                                     | 8100    | 15,530,937.00   | 15,530,937.00   | 5,121,705.04            | 32.98%         | 5,433,303.23    | (311,598.19)                                 | -5.73%              |
| Administrative Tech Services                             | 8200    | 2,573,338.00    | 2,573,338.00    | 1,279,965.85            | 49.74%         | 968,078.13      | 311,887.72                                   | 32.22%              |
| Community Services                                       | 9100    | 1,540,414.00    | 1,540,414.00    | 396,249.15              | 25.72%         | 371,252.16      | 24,996.99                                    | 6.73%               |
| Debt Service                                             | 9200    |                 |                 |                         |                |                 |                                              |                     |
| Total Expenditures                                       |         | 374,826,816.00  | 374,826,816.00  | 94,942,242.77           | 25.33%         | 92,754,607.08   | 2,187,635.69                                 | 2.36%               |
| Excess (Deficiency) of Revenues Over (Under) Expenditure | s       | (33,667,398.00) | (33,667,398.00) | (66,502,195.89)         | 197.53%        | (65,431,339.02) | (1,070,856.87)                               | 1.64%               |
| OTHER FINANCING SOURCES (USES)                           |         |                 |                 |                         |                |                 |                                              |                     |
| Other Financing Sources                                  | 3700    | 0.00            | 0.00            | 0.00                    |                | 3,808.22        | (3,808.22)                                   | -100.00%            |
| Transfers In                                             | 3600    | 20,135,818.00   | 20,135,818.00   | 4,979,673.54            | 24.73%         | 5,989,485.45    | (1,009,811.91)                               | -16.86%             |
| Transfers Out                                            | 9700    | (550,279.00)    | (550,279.00)    | 0.00                    | 0.00%          | 0.00            | 0.00                                         |                     |
| Total Other Financing Sources (Uses)                     |         | 19,585,539.00   | 19,585,539.00   | 4,979,673.54            | 25.43%         | 5,993,293.67    | (1,013,620.13)                               | -16.91%             |
| Net Change in Fund Balances                              |         | (14,081,859.00) | (14,081,859.00) | (61,522,522.35)         | 436.89%        | (59,438,045.35) | (2,084,477.00)                               | 3.51%               |
| Fund Balances, Prior Year                                | 2800    | 63,999,318.00   | 63,999,318.00   | 63,999,318.00           | 100.00%        | 64,819,785.00   | (820,467.00)                                 | -1.27%              |
| Adjustment to Fund Balances                              | 2891    | ,,.             | 0.00            | ,,.                     |                | , ,             | (2 2, 0, 0, 0, 0, 0, 0, 0, 0, 0, 0, 0, 0, 0, |                     |
| Fund Balances, Current Year                              | 2700    | 49,917,459.00   | 49,917,459.00   | 2,476,795.65            | 4.96%          | 5,381,739.65    | (2,904,944.00)                               | -53.98%             |