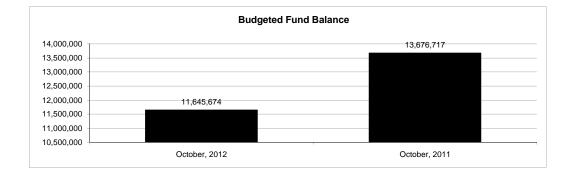

|                                                          |         | Internal Service Fund |                |               |                |               |                     |                     |
|----------------------------------------------------------|---------|-----------------------|----------------|---------------|----------------|---------------|---------------------|---------------------|
| The School District of Sarasota County, FL               |         |                       |                |               |                |               |                     |                     |
| <b>Revenue &amp; Expenditures - Budget And Actual</b>    | Account | Budgeted              | Amounts        | Actual        | Percentage of  | Prior YTD     | Difference          | %                   |
| October 31, 2012                                         | Number  | Original              | Current        | Amounts       | Current Budget | Actual        | Increase/(Decrease) | Increase/(Decrease) |
| REVENUES                                                 |         |                       |                |               |                |               |                     |                     |
| Federal Direct                                           | 3100    |                       |                |               |                |               |                     |                     |
| Federal Through State                                    | 3200    |                       |                |               |                |               |                     |                     |
| State Sources                                            | 3300    |                       |                |               |                |               |                     |                     |
| Local Sources                                            | 3400    | 5,091,648.00          | 5,091,648.00   | 1,273,583.18  | 25.01%         | 1,264,911.24  | 8,671.94            | 0.69%               |
| Total Revenues                                           |         | 5,091,648.00          | 5,091,648.00   | 1,273,583.18  | 25.01%         | 1,264,911.24  | 8,671.94            | 0.69%               |
| EXPENDITURES                                             |         |                       |                |               |                |               |                     |                     |
| Current:                                                 |         |                       |                |               |                |               |                     |                     |
| Instruction                                              | 5000    |                       |                |               |                |               |                     |                     |
| Pupil Personnel Services                                 | 6100    |                       |                |               |                |               |                     |                     |
| Instructional Media Services                             | 6200    |                       |                |               |                |               |                     |                     |
| Instruction and Curriculum Development Services          | 6300    |                       |                |               |                |               |                     |                     |
| Instructional Staff Training Services                    | 6400    |                       |                |               |                |               |                     |                     |
| Instruction Related Technolgy                            | 6500    |                       |                |               |                |               |                     |                     |
| Board                                                    | 7100    |                       |                |               |                |               |                     |                     |
| General Administration                                   | 7200    |                       |                |               |                |               |                     |                     |
| School Administration                                    | 7300    |                       |                |               |                |               |                     |                     |
| Facilities Acquisition and Construction                  | 7410    |                       |                |               |                |               |                     |                     |
| Fiscal Services                                          | 7500    |                       |                |               |                |               |                     |                     |
| Food Services                                            | 7600    |                       |                |               |                |               |                     |                     |
| Central Services                                         | 7700    | 6,565,216.00          | 6,565,216.00   | 1,404,749.02  | 21.40%         | 2,021,094.45  | (616,345.43)        | -30.50%             |
| Pupil Transportation Services                            | 7800    |                       |                |               |                |               |                     |                     |
| Operation of Plant                                       | 7900    |                       |                |               |                |               |                     |                     |
| Maintenance of Plant                                     | 8100    |                       |                |               |                |               |                     |                     |
| Administrative Tech Services                             | 8200    |                       |                |               |                |               |                     |                     |
| Community Services                                       | 9100    |                       |                |               |                |               |                     |                     |
| Debt Service                                             | 9200    |                       |                |               |                |               |                     |                     |
| Total Expenditures                                       |         | 6,565,216.00          | 6,565,216.00   | 1,404,749.02  | 21.40%         | 2,021,094.45  | (616,345.43)        | -30.50%             |
| Excess (Deficiency) of Revenues Over (Under) Expenditure | s       | (1,473,568.00)        | (1,473,568.00) | (131,165.84)  | 8.90%          | (756,183.21)  | 625,017.37          | -82.65%             |
| OTHER FINANCING SOURCES (USES)                           |         |                       |                |               |                |               |                     |                     |
| Transfers In                                             | 3600    | 550,279.00            | 550,279.00     | 0.00          | 0.00%          | 0.00          | 0.00                | 100.00%             |
| Transfers Out                                            | 9700    | -                     | ·              |               |                |               |                     |                     |
| Total Other Financing Sources (Uses)                     |         | 550,279.00            | 550,279.00     | 0.00          | 0.00%          | 0.00          | 0.00                |                     |
| Change in Net Assets                                     |         | (923,289.00)          | (923,289.00)   | (131,165.84)  | 14.21%         | (756,183.21)  | 625,017.37          | -82.65%             |
| Net Assets, Prior Year                                   | 2800    | 12,568,963.00         | 12,568,963.00  | 12,568,963.24 | 100.00%        | 14,179,790.46 | (1,610,827.22)      | -11.36%             |
| Adjustment to Net Assets                                 | 2891    |                       |                |               |                |               |                     |                     |
| Net Assets, Current Year                                 | 2700    | 11,645,674.00         | 11,645,674.00  | 12,437,797.40 | 106.80%        | 13,423,607.25 | (985,809.85)        | -7.34%              |

#### Internal Service Fund

## Internal Service Fund