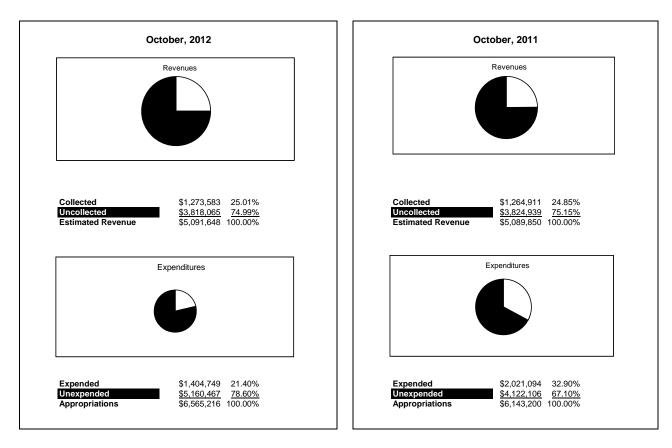

|                                                          |         | Internal Service Fund |                |               |                |               |                     |                     |
|----------------------------------------------------------|---------|-----------------------|----------------|---------------|----------------|---------------|---------------------|---------------------|
| The School District of Sarasota County, FL               |         |                       |                |               |                |               |                     |                     |
| <b>Revenue &amp; Expenditures - Budget And Actual</b>    | Account | Budgeted              | Amounts        | Actual        | Percentage of  | Prior YTD     | Difference          | %                   |
| October 31, 2012                                         | Number  | Original              | Current        | Amounts       | Current Budget | Actual        | Increase/(Decrease) | Increase/(Decrease) |
| REVENUES                                                 |         |                       |                |               |                |               |                     |                     |
| Federal Direct                                           | 3100    |                       |                |               |                |               |                     |                     |
| Federal Through State                                    | 3200    |                       |                |               |                |               |                     |                     |
| State Sources                                            | 3300    |                       |                |               |                |               |                     |                     |
| Local Sources                                            | 3400    | 5,091,648.00          | 5,091,648.00   | 1,273,583.18  | 25.01%         | 1,264,911.24  | 8,671.94            | 0.69%               |
| Total Revenues                                           |         | 5,091,648.00          | 5,091,648.00   | 1,273,583.18  | 25.01%         | 1,264,911.24  | 8,671.94            | 0.69%               |
| EXPENDITURES                                             |         |                       |                |               |                |               |                     |                     |
| Current:                                                 |         |                       |                |               |                |               |                     |                     |
| Instruction                                              | 5000    |                       |                |               |                |               |                     |                     |
| Pupil Personnel Services                                 | 6100    |                       |                |               |                |               |                     |                     |
| Instructional Media Services                             | 6200    |                       |                |               |                |               |                     |                     |
| Instruction and Curriculum Development Services          | 6300    |                       |                |               |                |               |                     |                     |
| Instructional Staff Training Services                    | 6400    |                       |                |               |                |               |                     |                     |
| Instruction Related Technolgy                            | 6500    |                       |                |               |                |               |                     |                     |
| Board                                                    | 7100    |                       |                |               |                |               |                     |                     |
| General Administration                                   | 7200    |                       |                |               |                |               |                     |                     |
| School Administration                                    | 7300    |                       |                |               |                |               |                     |                     |
| Facilities Acquisition and Construction                  | 7410    |                       |                |               |                |               |                     |                     |
| Fiscal Services                                          | 7500    |                       |                |               |                |               |                     |                     |
| Food Services                                            | 7600    |                       |                |               |                |               |                     |                     |
| Central Services                                         | 7700    | 6,565,216.00          | 6,565,216.00   | 1,404,749.02  | 21.40%         | 2,021,094.45  | (616,345.43)        | -30.50%             |
| Pupil Transportation Services                            | 7800    |                       |                |               |                |               |                     |                     |
| Operation of Plant                                       | 7900    |                       |                |               |                |               |                     |                     |
| Maintenance of Plant                                     | 8100    |                       |                |               |                |               |                     |                     |
| Administrative Tech Services                             | 8200    |                       |                |               |                |               |                     |                     |
| Community Services                                       | 9100    |                       |                |               |                |               |                     |                     |
| Debt Service                                             | 9200    |                       |                |               |                |               |                     |                     |
| Total Expenditures                                       |         | 6,565,216.00          | 6,565,216.00   | 1,404,749.02  | 21.40%         | 2,021,094.45  | (616,345.43)        | -30.50%             |
| Excess (Deficiency) of Revenues Over (Under) Expenditure | s       | (1,473,568.00)        | (1,473,568.00) | (131,165.84)  | 8.90%          | (756,183.21)  | 625,017.37          | -82.65%             |
| OTHER FINANCING SOURCES (USES)                           |         |                       |                |               |                |               |                     |                     |
| Transfers In                                             | 3600    | 550,279.00            | 550,279.00     | 0.00          | 0.00%          | 0.00          | 0.00                | 100.00%             |
| Transfers Out                                            | 9700    | -                     | ·              |               |                |               |                     |                     |
| Total Other Financing Sources (Uses)                     |         | 550,279.00            | 550,279.00     | 0.00          | 0.00%          | 0.00          | 0.00                |                     |
| Change in Net Assets                                     |         | (923,289.00)          | (923,289.00)   | (131,165.84)  | 14.21%         | (756,183.21)  | 625,017.37          | -82.65%             |
| Net Assets, Prior Year                                   | 2800    | 12,568,963.00         | 12,568,963.00  | 12,568,963.24 | 100.00%        | 14,179,790.46 | (1,610,827.22)      | -11.36%             |
| Adjustment to Net Assets                                 | 2891    |                       |                |               |                |               |                     |                     |
| Net Assets, Current Year                                 | 2700    | 11,645,674.00         | 11,645,674.00  | 12,437,797.40 | 106.80%        | 13,423,607.25 | (985,809.85)        | -7.34%              |

#### Internal Service Fund

## Internal Service Fund