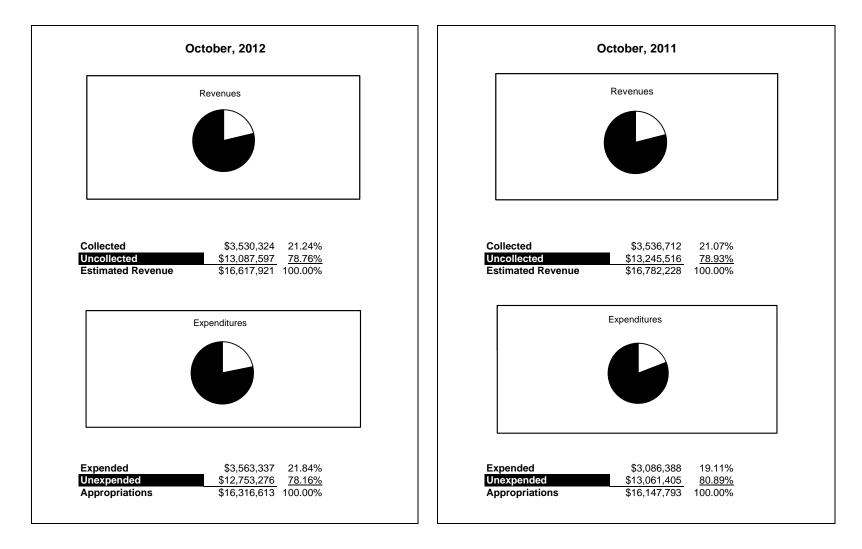

|                                                          | Food Service |               |               |              |                |              |                     |                     |
|----------------------------------------------------------|--------------|---------------|---------------|--------------|----------------|--------------|---------------------|---------------------|
| The School District of Sarasota County, FL               |              |               |               |              | _              |              |                     |                     |
| Revenue & Expenditures - Budget And Actual               | Account      | Budgeted      |               | Actual       | Percentage of  | Prior YTD    | Difference          | %                   |
| October 31, 2012                                         | Number       | Original      | Current       | Amounts      | Current Budget | Actual       | Increase/(Decrease) | Increase/(Decrease) |
| REVENUES                                                 |              |               |               |              |                |              |                     |                     |
| Federal Direct                                           | 3100         |               |               |              |                |              |                     |                     |
| Federal Through State                                    | 3200         | 10,899,708.00 | 10,899,708.00 | 1,682,023.89 | 15.43%         | 1,641,099.48 | 40,924.41           | 2.49%               |
| State Sources                                            | 3300         | 176,587.00    | 176,587.00    |              | 0.00%          |              | 0.00                |                     |
| Local Sources                                            | 3400         | 5,541,626.00  | 5,541,626.00  | 1,848,299.71 | 33.35%         | 1,895,612.97 | (47,313.26)         | -2.50%              |
| Total Revenues                                           |              | 16,617,921.00 | 16,617,921.00 | 3,530,323.60 | 21.24%         | 3,536,712.45 | (6,388.85)          | -0.18%              |
| EXPENDITURES                                             |              |               |               |              |                |              |                     |                     |
| Current:                                                 |              |               |               |              |                |              |                     |                     |
| Instruction                                              | 5000         |               |               |              |                |              |                     |                     |
| Pupil Personnel Services                                 | 6100         |               |               |              |                |              |                     |                     |
| Instructional Media Services                             | 6200         |               |               |              |                |              |                     |                     |
| Instruction and Curriculum Development Services          | 6300         |               |               |              |                |              |                     |                     |
| Instructional Staff Training Services                    | 6400         |               |               |              |                |              |                     |                     |
| Instruction Related Technolgy                            | 6500         |               |               |              |                |              |                     |                     |
| Board                                                    | 7100         |               |               |              |                |              |                     |                     |
| General Administration                                   | 7200         |               |               |              |                |              |                     |                     |
| School Administration                                    | 7300         |               |               |              |                |              |                     |                     |
| Facilities Acquisition and Construction                  | 7410         |               |               |              |                |              |                     |                     |
| Fiscal Services                                          | 7500         |               |               |              |                |              |                     |                     |
| Food Services                                            | 7600         | 16,316,613.00 | 16,316,613.00 | 3,563,336.53 | 21.84%         | 3,086,387.62 | 476,948.91          | 15.45%              |
| Central Services                                         | 7700         |               |               |              |                |              |                     |                     |
| Pupil Transportation Services                            | 7800         |               |               |              |                |              |                     |                     |
| Operation of Plant                                       | 7900         |               |               |              |                |              |                     |                     |
| Maintenance of Plant                                     | 8100         |               |               |              |                |              |                     |                     |
| Administrative Tech Services                             | 8200         |               |               |              |                |              |                     |                     |
| Community Services                                       | 9100         |               |               |              |                |              |                     |                     |
| Debt Service                                             | 9200         |               |               |              |                |              |                     |                     |
| Total Expenditures                                       |              | 16,316,613.00 | 16,316,613.00 | 3,563,336.53 | 21.84%         | 3,086,387.62 | 476,948.91          | 15.45%              |
| Excess (Deficiency) of Revenues Over (Under) Expenditure | s            | 301,308.00    | 301,308.00    | (33,012.93)  | -10.96%        | 450,324.83   | (483,337.76)        | -107.33%            |
| OTHER FINANCING SOURCES (USES)                           |              |               |               | ,            |                |              |                     |                     |
| Transfers In                                             | 3600         |               |               |              |                |              | 0.00                |                     |
| Transfers Out                                            | 9700         |               |               |              |                |              | 0.00                |                     |
| Total Other Financing Sources (Uses)                     |              | 0.00          | 0.00          | 0.00         |                | 0.00         | 0.00                |                     |
| Net Change in Fund Balances                              |              | 301,308.00    | 301,308.00    | (33,012.93)  | -10.96%        | 450,324.83   | (483,337.76)        | -107.33%            |
| Fund Balances, Prior Year                                | 2800         | 3,053,185.00  | 3,053,185.00  | 3,053,184.59 | 100.00%        | 1,744,809.23 | 1,308,375.36        | 74.99%              |
| Adjustment to Fund Balances                              | 2891         | 2,000,100.00  | 2,000,100.00  | 2,000,10.009 | 100.0070       | _,,,,007.20  | 1,000,075.50        | , 1.9970            |
| Fund Balances, Current Year                              | 2700         | 3,354,493.00  | 3,354,493.00  | 3,020,171.66 | 90.03%         | 2,195,134.06 | 825,037.60          | 37.58%              |

## **Food Service Fund**

# **Food Service Fund**