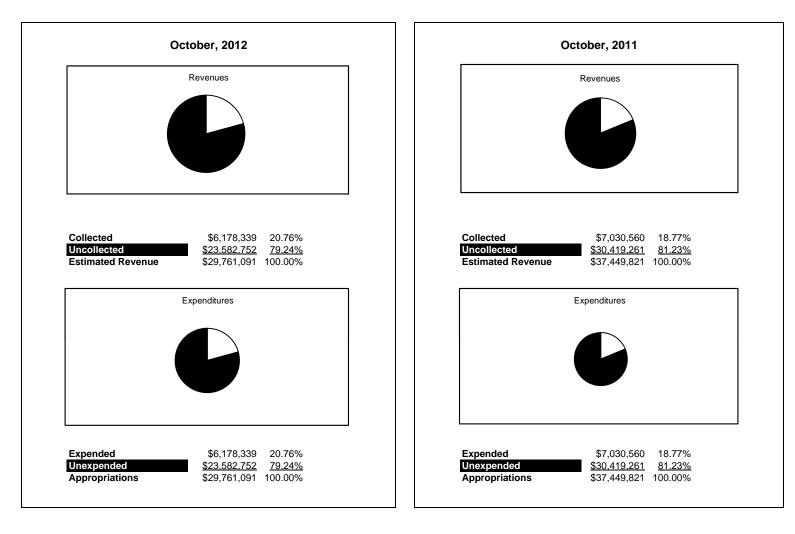

|                                                          |         | Special Revenue |               |              |                |              |                     |                     |  |
|----------------------------------------------------------|---------|-----------------|---------------|--------------|----------------|--------------|---------------------|---------------------|--|
| The School District of Sarasota County, FL               |         |                 |               |              |                |              |                     |                     |  |
| Revenue & Expenditures - Budget And Actual               | Account | 0               | Amounts       | Actual       | Percentage of  | Prior YTD    | Difference          | %                   |  |
| October 31, 2012                                         | Number  | Original        | Current       | Amounts      | Current Budget | Actual       | Increase/(Decrease) | Increase/(Decrease) |  |
| REVENUES                                                 |         |                 |               |              |                |              |                     |                     |  |
| Federal Direct                                           | 3100    | 873,458.00      | 873,458.00    | 372,222.77   | 42.61%         | 559,875.02   | (187,652.25)        | -33.52%             |  |
| Federal Through State                                    | 3200    | 28,489,934.00   | 27,794,063.00 | 5,321,277.93 | 19.15%         | 6,302,104.51 | (980,826.58)        | -15.56%             |  |
| State Sources                                            | 3300    |                 |               |              |                |              |                     |                     |  |
| Local Sources                                            | 3400    | 1,093,570.00    | 1,093,570.00  | 484,838.13   | 44.34%         | 168,580.48   | 316,257.65          |                     |  |
| Total Revenues                                           |         | 30,456,962.00   | 29,761,091.00 | 6,178,338.83 | 20.76%         | 7,030,560.01 | (852,221.18)        | -12.12%             |  |
| EXPENDITURES                                             |         |                 |               |              |                |              |                     |                     |  |
| Current:                                                 |         |                 |               |              |                |              |                     |                     |  |
| Instruction                                              | 5000    | 20,235,249.00   | 19,738,520.00 | 3,265,461.51 | 16.54%         | 4,747,023.18 | (1,481,561.67)      | -31.21%             |  |
| Pupil Personnel Services                                 | 6100    | 2,862,956.00    | 2,862,956.00  | 618,420.42   | 21.60%         | 634,086.37   | (15,665.95)         | -2.47%              |  |
| Instructional Media Services                             | 6200    |                 |               | 67.19        |                | 67.03        |                     |                     |  |
| Instruction and Curriculum Development Services          | 6300    | 891,749.00      | 868,499.00    | 314,268.09   | 36.19%         | 273,388.65   | 40,879.44           | 14.95%              |  |
| Instructional Staff Training Services                    | 6400    | 3,239,915.00    | 3,226,517.00  | 1,110,719.39 | 34.42%         | 728,068.13   | 382,651.26          | 52.56%              |  |
| Instruction Related Technolgy                            | 6500    | 104,598.00      | 104,598.00    | 241,255.85   | 230.65%        | 398.32       | 240,857.53          | 60468.35%           |  |
| Board                                                    | 7100    |                 |               |              |                |              |                     |                     |  |
| General Administration                                   | 7200    | 659,865.00      | 641,400.00    | 226,442.18   | 35.30%         | 148,562.53   | 77,879.65           | 52.42%              |  |
| School Administration                                    | 7300    |                 |               |              |                |              |                     |                     |  |
| Facilities Acquisition and Construction                  | 7410    | 15,488.00       | 15,488.00     | 5,657.64     | 36.53%         |              | 5,657.64            |                     |  |
| Fiscal Services                                          | 7500    | 32,626.00       | 32,626.00     | 9,789.13     | 30.00%         | 12,954.16    | (3,165.03)          | -24.43%             |  |
| Food Services                                            | 7600    |                 |               |              |                |              |                     |                     |  |
| Central Services                                         | 7700    | 1,487,252.00    | 1,487,252.00  | 50,340.10    | 3.38%          | 72,514.61    | (22,174.51)         | -30.58%             |  |
| Pupil Transportation Services                            | 7800    | 289,964.00      | 145,935.00    | 1,849.65     | 1.27%          | 36,051.70    | (34,202.05)         | -94.87%             |  |
| Operation of Plant                                       | 7900    | 2,300.00        | 2,300.00      |              | 0.00%          |              | 0.00                |                     |  |
| Maintenance of Plant                                     | 8100    |                 |               |              |                |              |                     |                     |  |
| Administrative Tech Services                             | 8200    |                 |               |              |                |              |                     |                     |  |
| Community Services                                       | 9100    | 635,000.00      | 635,000.00    | 334,067.68   | 52.61%         | 377,445.33   | (43,377.65)         | -11.49%             |  |
| Debt Service                                             | 9200    |                 |               |              |                |              |                     |                     |  |
| Total Expenditures                                       |         | 30,456,962.00   | 29,761,091.00 | 6,178,338.83 | 20.76%         | 7,030,560.01 | (852,221.34)        | -12.12%             |  |
| Excess (Deficiency) of Revenues Over (Under) Expenditure | s       | 0.00            | 0.00          | 0.00         |                | 0.00         | 0.16                |                     |  |
| OTHER FINANCING SOURCES (USES)                           |         |                 |               |              |                |              |                     |                     |  |
| Transfers In                                             | 3600    |                 |               |              |                |              |                     |                     |  |
| Transfers Out                                            | 9700    |                 |               |              |                |              |                     |                     |  |
| Total Other Financing Sources (Uses)                     |         | 0.00            | 0.00          | 0.00         |                | 0.00         | 0.00                |                     |  |
| Net Change in Fund Balances                              |         | 0.00            | 0.00          | 0.00         |                | 0.00         | 0.00                |                     |  |
| Fund Balances, Prior Year                                | 2800    | 0.00            | 0.00          | 0.00         |                | 0.00         | 0.00                |                     |  |
| Adjustment to Fund Balances                              | 2891    | 5100            | 5100          | 5100         |                | 2100         | 0100                |                     |  |
| Fund Balances, Current Year                              | 2700    | 0.00            | 0.00          | 0.00         |                | 0.00         | 0.00                |                     |  |

# **Special Revenue Fund**