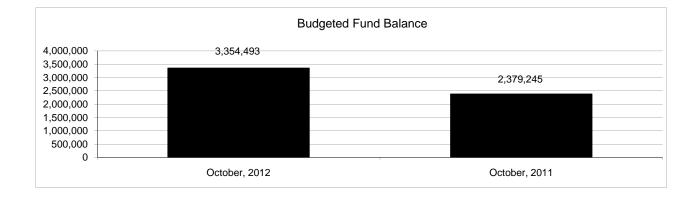

|                                                          | Food Service |               |               |              |                |              |                     |                     |
|----------------------------------------------------------|--------------|---------------|---------------|--------------|----------------|--------------|---------------------|---------------------|
| The School District of Sarasota County, FL               |              |               |               |              | _              |              |                     |                     |
| Revenue & Expenditures - Budget And Actual               | Account      | Budgeted      |               | Actual       | Percentage of  | Prior YTD    | Difference          | %                   |
| October 31, 2012                                         | Number       | Original      | Current       | Amounts      | Current Budget | Actual       | Increase/(Decrease) | Increase/(Decrease) |
| REVENUES                                                 |              |               |               |              |                |              |                     |                     |
| Federal Direct                                           | 3100         |               |               |              |                |              |                     |                     |
| Federal Through State                                    | 3200         | 10,899,708.00 | 10,899,708.00 | 1,682,023.89 | 15.43%         | 1,641,099.48 | 40,924.41           | 2.49%               |
| State Sources                                            | 3300         | 176,587.00    | 176,587.00    |              | 0.00%          |              | 0.00                |                     |
| Local Sources                                            | 3400         | 5,541,626.00  | 5,541,626.00  | 1,848,299.71 | 33.35%         | 1,895,612.97 | (47,313.26)         | -2.50%              |
| Total Revenues                                           |              | 16,617,921.00 | 16,617,921.00 | 3,530,323.60 | 21.24%         | 3,536,712.45 | (6,388.85)          | -0.18%              |
| EXPENDITURES                                             |              |               |               |              |                |              |                     |                     |
| Current:                                                 |              |               |               |              |                |              |                     |                     |
| Instruction                                              | 5000         |               |               |              |                |              |                     |                     |
| Pupil Personnel Services                                 | 6100         |               |               |              |                |              |                     |                     |
| Instructional Media Services                             | 6200         |               |               |              |                |              |                     |                     |
| Instruction and Curriculum Development Services          | 6300         |               |               |              |                |              |                     |                     |
| Instructional Staff Training Services                    | 6400         |               |               |              |                |              |                     |                     |
| Instruction Related Technolgy                            | 6500         |               |               |              |                |              |                     |                     |
| Board                                                    | 7100         |               |               |              |                |              |                     |                     |
| General Administration                                   | 7200         |               |               |              |                |              |                     |                     |
| School Administration                                    | 7300         |               |               |              |                |              |                     |                     |
| Facilities Acquisition and Construction                  | 7410         |               |               |              |                |              |                     |                     |
| Fiscal Services                                          | 7500         |               |               |              |                |              |                     |                     |
| Food Services                                            | 7600         | 16,316,613.00 | 16,316,613.00 | 3,563,336.53 | 21.84%         | 3,086,387.62 | 476,948.91          | 15.45%              |
| Central Services                                         | 7700         |               |               |              |                |              |                     |                     |
| Pupil Transportation Services                            | 7800         |               |               |              |                |              |                     |                     |
| Operation of Plant                                       | 7900         |               |               |              |                |              |                     |                     |
| Maintenance of Plant                                     | 8100         |               |               |              |                |              |                     |                     |
| Administrative Tech Services                             | 8200         |               |               |              |                |              |                     |                     |
| Community Services                                       | 9100         |               |               |              |                |              |                     |                     |
| Debt Service                                             | 9200         |               |               |              |                |              |                     |                     |
| Total Expenditures                                       |              | 16,316,613.00 | 16,316,613.00 | 3,563,336.53 | 21.84%         | 3,086,387.62 | 476,948.91          | 15.45%              |
| Excess (Deficiency) of Revenues Over (Under) Expenditure | s            | 301,308.00    | 301,308.00    | (33,012.93)  | -10.96%        | 450,324.83   | (483,337.76)        | -107.33%            |
| OTHER FINANCING SOURCES (USES)                           |              |               |               | ,            |                |              |                     |                     |
| Transfers In                                             | 3600         |               |               |              |                |              | 0.00                |                     |
| Transfers Out                                            | 9700         |               |               |              |                |              | 0.00                |                     |
| Total Other Financing Sources (Uses)                     |              | 0.00          | 0.00          | 0.00         |                | 0.00         | 0.00                |                     |
| Net Change in Fund Balances                              |              | 301,308.00    | 301,308.00    | (33,012.93)  | -10.96%        | 450,324.83   | (483,337.76)        | -107.33%            |
| Fund Balances, Prior Year                                | 2800         | 3,053,185.00  | 3,053,185.00  | 3,053,184.59 | 100.00%        | 1,744,809.23 | 1,308,375.36        | 74.99%              |
| Adjustment to Fund Balances                              | 2891         | 2,000,100.00  | 2,000,100.00  | 2,000,10.009 | 100.0070       | _,,,,007.20  | 1,000,075.50        | , 1.9970            |
| Fund Balances, Current Year                              | 2700         | 3,354,493.00  | 3,354,493.00  | 3,020,171.66 | 90.03%         | 2,195,134.06 | 825,037.60          | 37.58%              |